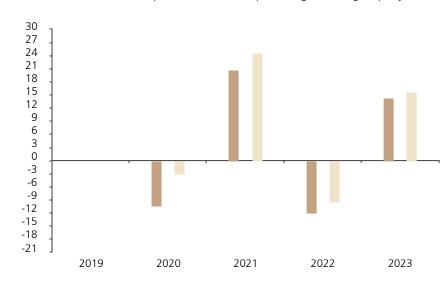

## **Past Performance**

This chart shows the fund's performance as the percentage loss or gain per year over the last 4 years against its benchmark.

The chart shows how much the Fund increased or decreased in value as a percentage in each year, net of charges (excluding entry charge), and net of tax.

## Performance in the past is not a reliable indicator of future results.

The chart shows the class's investment returns calculated as percentage year-end over year-end change of the class net asset value. In general any past performance takes account of all ongoing charges, but not the entry charge.

The Sub-Fund was launched in 2010. The Class was launched in 2019.

\* Index - MSCI Europe (net div. reinvested)

|         | 2019 | 2020  | 2021 | 2022  | 2023 |
|---------|------|-------|------|-------|------|
| Fund    |      | -10.4 | 20.7 | -12.1 | 14.4 |
| Index * |      | -3.0  | 24.7 | -9.5  | 15.8 |
|         |      |       |      |       |      |