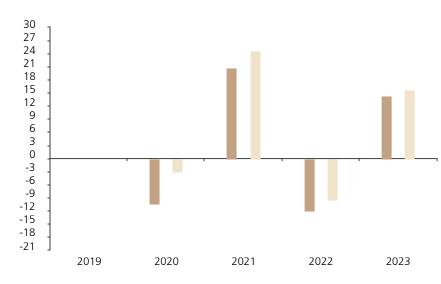

## **Past Performance**

This chart shows the fund's performance as the percentage loss or gain per year over the last 4 years against its benchmark.

The chart shows how much the Fund increased or decreased in value as a percentage in each year, net of charges (excluding entry charge), and net of tax.

## Performance in the past is not a reliable indicator of future results.

The chart shows the class's investment returns calculated as percentage year-end over year-end change of the class net asset value. In general any past performance takes account of all ongoing charges, but not the entry charge.

The Sub-Fund was launched in 2010. The Class was launched in 2019.

\* Index - MSCI Europe (net div. reinvested)

|         | 2019 | 2020  | 2021 | 2022  | 2023 |
|---------|------|-------|------|-------|------|
| Fund    |      | -10.4 | 20.7 | -12.1 | 14.4 |
| Index * |      | -3.0  | 24.7 | -9.5  | 15.8 |