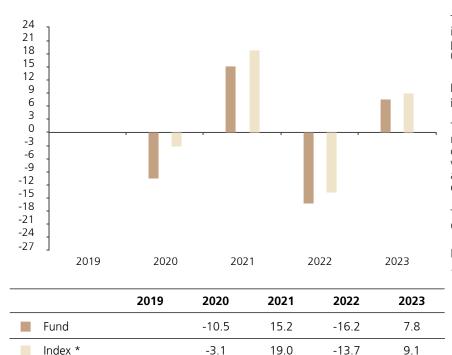

## **Past Performance**

This chart shows the fund's performance as the percentage loss or gain per year over the last 4 years against its benchmark.

The chart shows how much the Fund increased or decreased in value as a percentage in each year, net of charges (excluding entry charge), and net of tax.

## Performance in the past is not a reliable indicator of future results.

The chart shows the class's investment returns calculated as percentage year-end over year-end change of the class net asset value. In general any past performance takes account of all ongoing charges, but not the entry charge.

The Sub-Fund was launched in 2010. The Class was launched in 2019.

Historical performance was calculated in CHF.

\* Index - MSCI Europe (net div. reinvested)