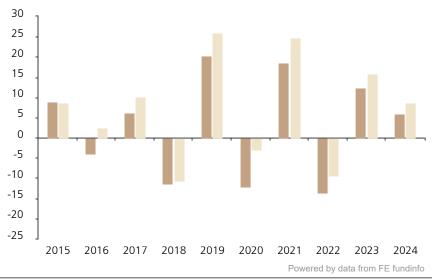

## **Past Performance**

This chart shows the fund's performance as the percentage loss or gain per year over the last 10 years against its benchmark.

2015 2016 2017 2018 2019 2020 2021 2022 2023 2024 Fund 8.9 -3.8 6.2 -11.4 20.4 -12.0 18.5 -13.7 12.4 6.0 10.2 26.0 24.7 Index \* 8.7 2.6 -10.6 -3.0 -9.5 15.8 8.6

The chart shows how much the Fund increased or decreased in value as a percentage in each year, net of charges (excluding entry charge), and net of tax.

## Performance in the past is not a reliable indicator of future results.

The chart shows the class's investment returns calculated as percentage year-end over year-end change of the class net asset value. In general any past performance takes account of all ongoing charges, but not the entry charge.

The Sub-Fund was launched in 2010. The Class was launched in 2014.

\* Index - MSCI Europe (net div. reinvested)