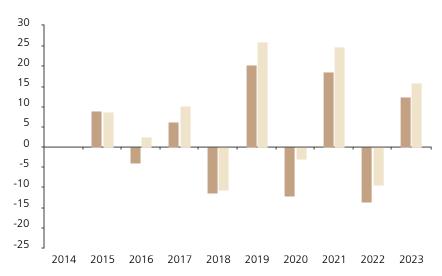

## **Past Performance**

This chart shows the fund's performance as the percentage loss or gain per year over the last 9 years against its benchmark.

The chart shows how much the Fund increased or decreased in value as a percentage in each year, net of charges (excluding entry charge), and net of tax.

## Performance in the past is not a reliable indicator of future results.

The chart shows the class's investment returns calculated as percentage year-end over year-end change of the class net asset value. In general any past performance takes account of all ongoing charges, but not the entry charge.

The Sub-Fund was launched in 2010. The Class was launched in 2014.

\* Index - MSCI Europe (net div. reinvested)

|         | 2014 | 2015 | 2016 | 2017 | 2018  | 2019 | 2020  | 2021 | 2022  | 2023 |
|---------|------|------|------|------|-------|------|-------|------|-------|------|
| Fund    |      | 8.9  | -3.8 | 6.2  | -11.4 | 20.4 | -12.0 | 18.5 | -13.7 | 12.4 |
| Index * |      | 8.7  | 2.6  | 10.2 | -10.6 | 26.0 | -3.0  | 24.7 | -9.5  | 15.8 |