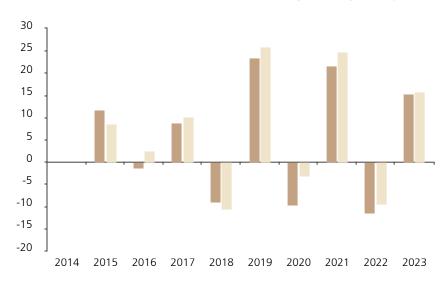

## **Past Performance**

This chart shows the fund's performance as the percentage loss or gain per year over the last 9 years against its benchmark.

The chart shows how much the Fund increased or decreased in value as a percentage in each year, net of charges (excluding entry charge), and net of tax.

## Performance in the past is not a reliable indicator of future results.

The chart shows the class's investment returns calculated as percentage year-end over year-end change of the class net asset value. In general any past performance takes account of all ongoing charges, but not the entry charge.

The unit class launched on 10.12.2010.

\* Index - MSCI Europe (net div. reinvested)

|         | 2014 | 2015 | 2016 | 2017 | 2018  | 2019 | 2020 | 2021 | 2022  | 2023 |
|---------|------|------|------|------|-------|------|------|------|-------|------|
| Fund    |      | 11.7 | -1.4 | 8.9  | -9.1  | 23.5 | -9.7 | 21.6 | -11.5 | 15.3 |
| Index * |      | 8.7  | 2.6  | 10.2 | -10.6 | 26.0 | -3.0 | 24.7 | -9.5  | 15.8 |