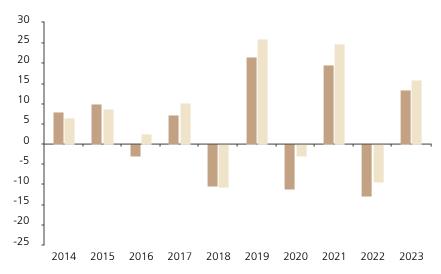

## **Past Performance**

This chart shows the fund's performance as the percentage loss or gain per year over the last 10 years against its benchmark.

The chart shows how much the Fund increased or decreased in value as a percentage in each year, net of charges (excluding entry charge), and net of tax.

## Performance in the past is not a reliable indicator of future results.

The chart shows the class's investment returns calculated as percentage year-end over year-end change of the class net asset value. In general any past performance takes account of all ongoing charges, but not the entry charge.

The unit class launched on 10.12.2010.

\* Index - MSCI Europe (net div. reinvested)

|         | 2014 | 2015 | 2016 | 2017 | 2018  | 2019 | 2020  | 2021 | 2022  | 2023 |
|---------|------|------|------|------|-------|------|-------|------|-------|------|
| Fund    | 7.9  | 10.0 | -2.9 | 7.2  | -10.5 | 21.6 | -11.1 | 19.7 | -12.8 | 13.5 |
| Index * | 6.4  | 8.7  | 2.6  | 10.2 | -10.6 | 26.0 | -3.0  | 24.7 | -9.5  | 15.8 |