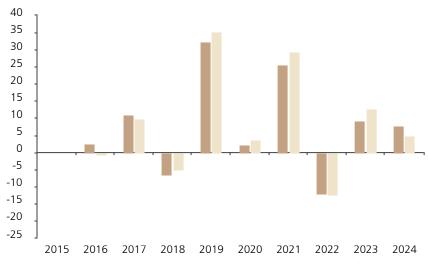

## **Past Performance**

This chart shows the fund's performance as the percentage loss or gain per year over the last 9 years against its benchmark.

Powered by data from FE fundinfo

2015 2016 2017 2018 2019 2020 2021 2022 2023 2024 7.7 Fund 2.4 11.0 -6.6 32.3 2.3 25.5 -12.1 9.2 Index \* -0.6 9.9 -4.9 35.4 29.5 -12.4 12.7 3.8 4.9

The chart shows how much the Fund increased or decreased in value as a percentage in each year, net of charges (excluding entry charge), and net of tax.

## Performance in the past is not a reliable indicator of future results.

The chart shows the class's investment returns calculated as percentage year-end over year-end change of the class net asset value. In general any past performance takes account of all ongoing charges, but not the entry charge.

The Sub-Fund was launched in 2010. The Class was launched in 2015.

Historical performance was calculated in EUR.

\* Index - Swiss Performance Index (TR)