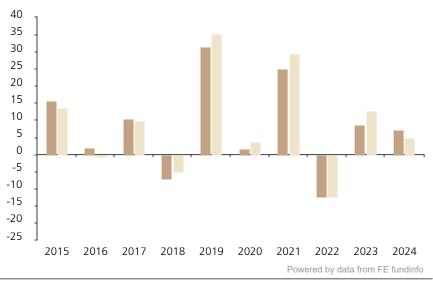

## **Past Performance**

This chart shows the fund's performance as the percentage loss or gain per year over the last 10 years against its benchmark.

The chart shows how much the Fund increased or decreased in value as a percentage in each year, net of charges (excluding entry charge), and net of tax.

## Performance in the past is not a reliable indicator of future results.

The chart shows the class's investment returns calculated as percentage year-end over year-end change of the class net asset value. In general any past performance takes account of all ongoing charges, but not the entry charge.

The unit class launched on 16.11.2010.

Historical performance was calculated in EUR.

\* Index - Swiss Performance Index (TR)

|         | 2015 | 2016 | 2017 | 2018 | 2019 | 2020 | 2021 | 2022  | 2023 | 2024 |
|---------|------|------|------|------|------|------|------|-------|------|------|
| Fund    | 15.6 | 2.0  | 10.4 | -7.1 | 31.6 | 1.8  | 24.9 | -12.5 | 8.7  | 7.2  |
| Index * | 13.7 | -0.6 | 9.9  | -4.9 | 35.4 | 3.8  | 29.5 | -12.4 | 12.7 | 4.9  |