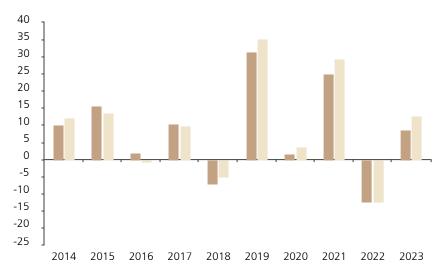

## **Past Performance**

This chart shows the fund's performance as the percentage loss or gain per year over the last 10 years against its benchmark.

The chart shows how much the Fund increased or decreased in value as a percentage in each year, net of charges (excluding entry charge), and net of tax.

## Performance in the past is not a reliable indicator of future results.

The chart shows the class's investment returns calculated as percentage year-end over year-end change of the class net asset value. In general any past performance takes account of all ongoing charges, but not the entry charge.

The unit class launched on 16.11.2010.

Historical performance was calculated in EUR.

\* Index - Swiss Performance Index (TR)

|         | 2014 | 2015 | 2016 | 2017 | 2018 | 2019 | 2020 | 2021 | 2022  | 2023 |
|---------|------|------|------|------|------|------|------|------|-------|------|
| Fund    | 10.1 | 15.6 | 2.0  | 10.4 | -7.1 | 31.6 | 1.8  | 24.9 | -12.5 | 8.7  |
| Index * | 12.3 | 13.7 | -0.6 | 9.9  | -4.9 | 35.4 | 3.8  | 29.5 | -12.4 | 12.7 |