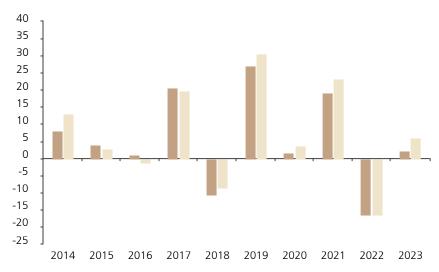

## **Past Performance**

This chart shows the fund's performance as the percentage loss or gain per year over the last 10 years against its benchmark.

The chart shows how much the Fund increased or decreased in value as a percentage in each year, net of charges (excluding entry charge), and net of tax.

## Performance in the past is not a reliable indicator of future results.

The chart shows the class's investment returns calculated as percentage year-end over year-end change of the class net asset value. In general any past performance takes account of all ongoing charges, but not the entry charge.

The unit class launched on 16.11.2010.

\* Index - Swiss Performance Index (TR)

|         | 2014 | 2015 | 2016 | 2017 | 2018  | 2019 | 2020 | 2021 | 2022  | 2023 |
|---------|------|------|------|------|-------|------|------|------|-------|------|
| Fund    | 8.1  | 3.9  | 1.1  | 20.6 | -10.6 | 27.0 | 1.8  | 19.1 | -16.6 | 2.3  |
| Index * | 13.0 | 2.7  | -1.4 | 19.9 | -8.6  | 30.6 | 3.8  | 23.4 | -16.5 | 6.1  |