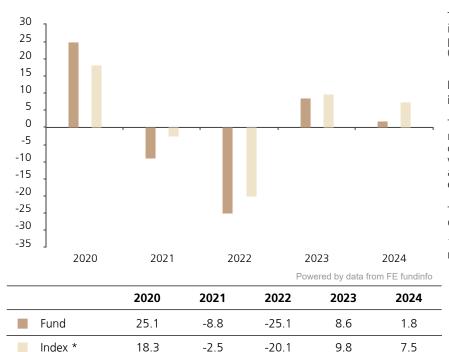

## **Past Performance**

This chart shows the fund's performance as the percentage loss or gain per year over the last 5 years against its benchmark.

The chart shows how much the Fund increased or decreased in value as a percentage in each year, net of charges (excluding entry charge), and net of tax.

## Performance in the past is not a reliable indicator of future results.

The chart shows the class's investment returns calculated as percentage year-end over year-end change of the class net asset value. In general any past performance takes account of all ongoing charges, but not the entry charge.

The Sub-Fund was launched in 2008. The Class was launched in 2019.

\* Index - MSCI Emerging Markets (net div. reinvested)