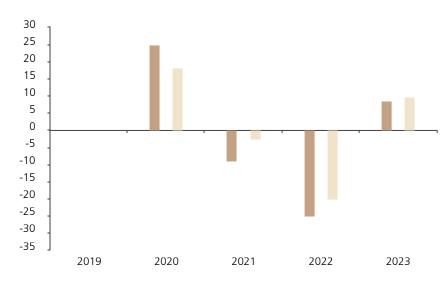

## **Past Performance**

This chart shows the fund's performance as the percentage loss or gain per year over the last 4 years against its benchmark.

The chart shows how much the Fund increased or decreased in value as a percentage in each year, net of charges (excluding entry charge), and net of tax.

## Performance in the past is not a reliable indicator of future results.

The chart shows the class's investment returns calculated as percentage year-end over year-end change of the class net asset value. In general any past performance takes account of all ongoing charges, but not the entry charge.

The Sub-Fund was launched in 2008. The Class was launched in 2019.

\* Index - MSCI Emerging Markets (net div. reinvested)

|         | 2019 | 2020 | 2021 | 2022  | 2023 |
|---------|------|------|------|-------|------|
| Fund    |      | 25.1 | -8.8 | -25.1 | 8.6  |
| Index * |      | 18.3 | -2.5 | -20.1 | 9.8  |