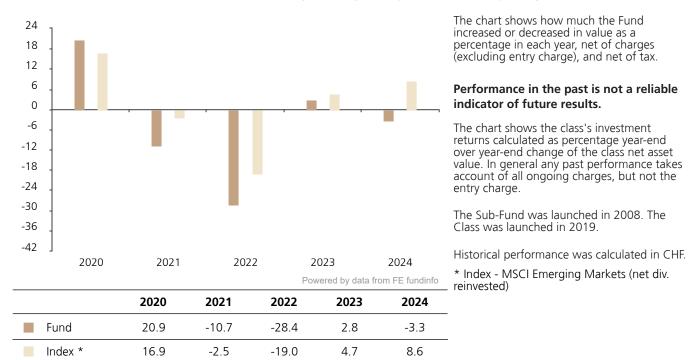

## Past Performance

This document provides you with information on past performance.

Past performance is not a reliable indicator of future performance. Markets could develop very differently in the future. It can help you to assess how the fund has been managed in the past and compare it to its benchmark.

## **Past Performance**

This chart shows the fund's performance as the percentage loss or gain per year over the last 5 years against its benchmark.