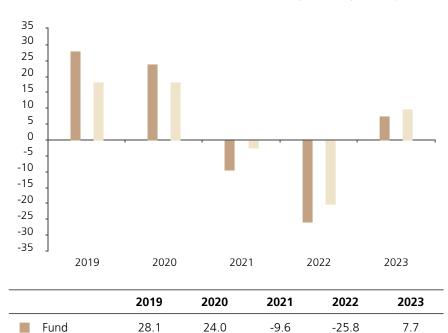

## **Past Performance**

Index \*

18.4

This chart shows the fund's performance as the percentage loss or gain per year over the last 5 years against its benchmark.

18.3

-2.5

-20.1

9.8

The chart shows how much the Fund increased or decreased in value as a percentage in each year, net of charges (excluding entry charge), and net of tax.

## Performance in the past is not a reliable indicator of future results.

The chart shows the class's investment returns calculated as percentage year-end over year-end change of the class net asset value. In general any past performance takes account of all ongoing charges, but not the entry charge.

The Sub-Fund was launched in 2008. The Class was launched in 2018.

\* Index - MSCI Emerging Markets (net div. reinvested)