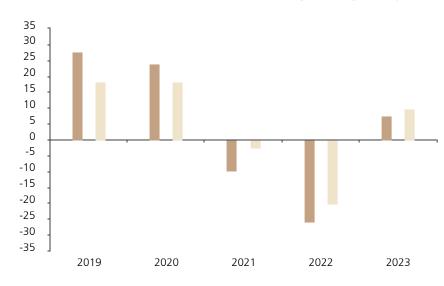

## **Past Performance**

This chart shows the fund's performance as the percentage loss or gain per year over the last 5 years against its benchmark.

The chart shows how much the Fund increased or decreased in value as a percentage in each year, net of charges (excluding entry charge), and net of tax.

## Performance in the past is not a reliable indicator of future results.

The chart shows the class's investment returns calculated as percentage year-end over year-end change of the class net asset value. In general any past performance takes account of all ongoing charges, but not the entry charge.

The Sub-Fund was launched in 2008. The Class was launched in 2018.

\* Index - MSCI Emerging Markets (net div. reinvested)

|         | 2019 | 2020 | 2021 | 2022  | 2023 |
|---------|------|------|------|-------|------|
| Fund    | 27.9 | 23.8 | -9.8 | -25.9 | 7.5  |
| Index * | 18.4 | 18.3 | -2.5 | -20.1 | 9.8  |