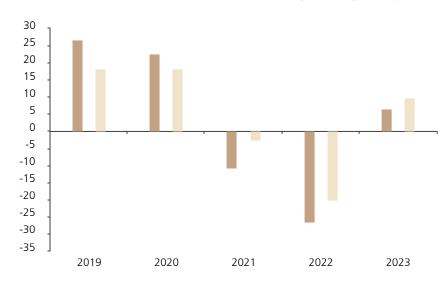

## **Past Performance**

This chart shows the fund's performance as the percentage loss or gain per year over the last 5 years against its benchmark.

The chart shows how much the Fund increased or decreased in value as a percentage in each year, net of charges (excluding entry charge), and net of tax.

## Performance in the past is not a reliable indicator of future results.

The chart shows the class's investment returns calculated as percentage year-end over year-end change of the class net asset value. In general any past performance takes account of all ongoing charges, but not the entry charge.

The Sub-Fund was launched in 2008. The Class was launched in 2018.

\* Index - MSCI Emerging Markets (net div. reinvested)

|         | 2019 | 2020 | 2021  | 2022  | 2023 |
|---------|------|------|-------|-------|------|
| Fund    | 26.7 | 22.7 | -10.6 | -26.6 | 6.5  |
| Index * | 18.4 | 18.3 | -2.5  | -20.1 | 9.8  |