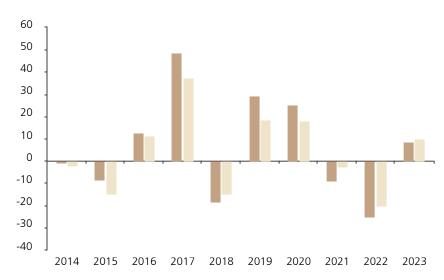

## **Past Performance**

This chart shows the fund's performance as the percentage loss or gain per year over the last 10 years against its benchmark.

The chart shows how much the Fund increased or decreased in value as a percentage in each year, net of charges (excluding entry charge), and net of tax.

## Performance in the past is not a reliable indicator of future results.

The chart shows the class's investment returns calculated as percentage year-end over year-end change of the class net asset value. In general any past performance takes account of all ongoing charges, but not the entry charge.

The Sub-Fund was launched in 2008. The Class was launched in 2009.

\* Index - MSCI Emerging Markets (net div. reinvested)

|         | 2014 | 2015  | 2016 | 2017 | 2018  | 2019 | 2020 | 2021 | 2022  | 2023 |
|---------|------|-------|------|------|-------|------|------|------|-------|------|
| Fund    | -0.7 | -8.6  | 12.8 | 48.9 | -18.5 | 29.2 | 25.1 | -8.8 | -25.1 | 8.6  |
| Index * | -2.2 | -14.9 | 11.2 | 37.3 | -14.6 | 18.4 | 18.3 | -2.5 | -20.1 | 9.8  |