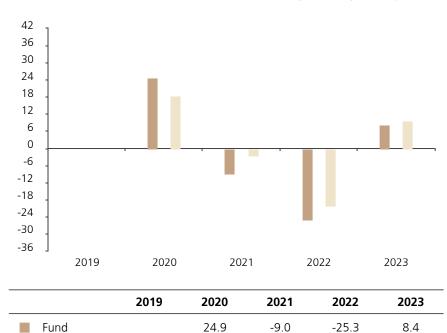

## **Past Performance**

Index \*

This chart shows the fund's performance as the percentage loss or gain per year over the last 4 years against its benchmark.

18.3

-2.5

-20.1

9.8

The chart shows how much the Fund increased or decreased in value as a percentage in each year, net of charges (excluding entry charge), and net of tax.

## Performance in the past is not a reliable indicator of future results.

The chart shows the class's investment returns calculated as percentage year-end over year-end change of the class net asset value. In general any past performance takes account of all ongoing charges, but not the entry charge.