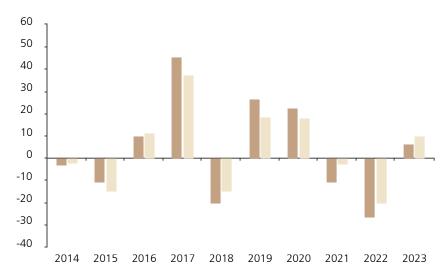

## **Past Performance**

This chart shows the fund's performance as the percentage loss or gain per year over the last 10 years against its benchmark.

The chart shows how much the Fund increased or decreased in value as a percentage in each year, net of charges (excluding entry charge), and net of tax.

## Performance in the past is not a reliable indicator of future results.

The chart shows the class's investment returns calculated as percentage year-end over year-end change of the class net asset value. In general any past performance takes account of all ongoing charges, but not the entry charge.

The unit class launched on 25.09.2008.

\* Index - MSCI Emerging Markets (net div. reinvested)

|         | 2014 | 2015  | 2016 | 2017 | 2018  | 2019 | 2020 | 2021  | 2022  | 2023 |
|---------|------|-------|------|------|-------|------|------|-------|-------|------|
| Fund    | -3.1 | -10.7 | 10.1 | 45.8 | -20.1 | 26.7 | 22.7 | -10.6 | -26.6 | 6.5  |
| Index * | -2.2 | -14.9 | 11.2 | 37.3 | -14.6 | 18.4 | 18.3 | -2.5  | -20.1 | 9.8  |