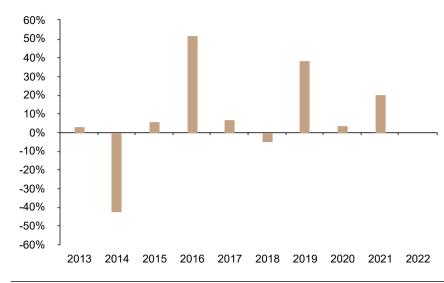

## **Past Performance**

This chart shows the fund's performance as the percentage loss or gain per year over the last 10 years.

The chart shows how much the Fund increased or decreased in value as a percentage in each year, net of charges (excluding entry charge), and net of tax.

## Performance in the past is not a reliable indicator of future results.

The chart shows the class's investment returns calculated as percentage year-end over year-end change of the class net asset value. In general any past performance takes account of all ongoing charges, but not the entry charge.

|      | 2013 | 2014  | 2015 | 2016 | 2017 | 2018 | 2019 | 2020 | 2021 | 2022 |
|------|------|-------|------|------|------|------|------|------|------|------|
| Fund | 3.3  | -42.2 | 5.7  | 52.0 | 7.0  | -5.0 | 38.8 | 3.5  | 20.4 |      |