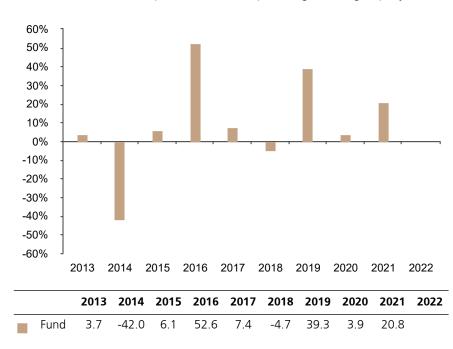

## Past Performance

This chart shows the fund's performance as the percentage loss or gain per year over the last 10 years.

The chart shows how much the Fund increased or decreased in value as a percentage in each year, net of charges (excluding entry charge), and net of tax.

## Performance in the past is not a reliable indicator of future results.

The chart shows the class's investment returns calculated as percentage year-end over year-end change of the class net asset value. In general any past performance takes account of all ongoing charges, but not the entry charge.