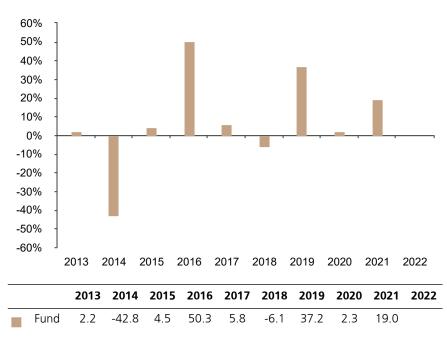

## Past Performance

This chart shows the fund's performance as the percentage loss or gain per year over the last 10 years.

The chart shows how much the Fund increased or decreased in value as a percentage in each year, net of charges (excluding entry charge), and net of tax.

## Performance in the past is not a reliable indicator of future results.

The chart shows the class's investment returns calculated as percentage year-end over year-end change of the class net asset value. In general any past performance takes account of all ongoing charges, but not the entry charge.

The unit class launched on 16.05.2006.