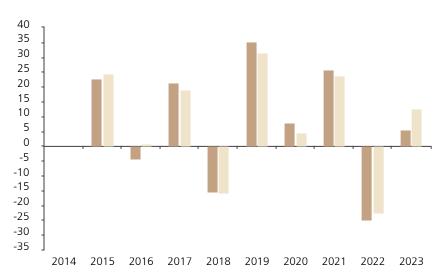

## **Past Performance**

This chart shows the fund's performance as the percentage loss or gain per year over the last 9 years against its benchmark.

The chart shows how much the Fund increased or decreased in value as a percentage in each year, net of charges (excluding entry charge), and net of tax.

## Performance in the past is not a reliable indicator of future results.

The chart shows the class's investment returns calculated as percentage year-end over year-end change of the class net asset value. In general any past performance takes account of all ongoing charges, but not the entry charge.

The Sub-Fund was launched in 2004. The Class was launched in 2014.

\* Index - MSCI Small Cap Europe (net div. reinvested)

|         | 2014 | 2015 | 2016 | 2017 | 2018  | 2019 | 2020 | 2021 | 2022  | 2023 |
|---------|------|------|------|------|-------|------|------|------|-------|------|
| Fund    |      | 22.7 | -4.4 | 21.6 | -15.4 | 35.3 | 8.0  | 25.7 | -25.0 | 5.5  |
| Index * |      | 24.4 | 0.9  | 19.0 | -15.9 | 31.4 | 4.6  | 23.8 | -22.5 | 12.7 |