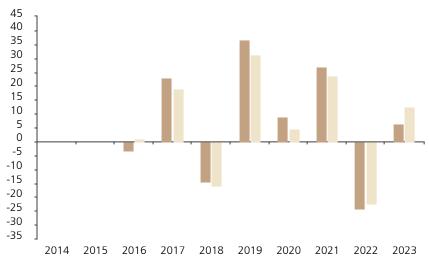

## **Past Performance**

Index \*

This chart shows the fund's performance as the percentage loss or gain per year over the last 8 years against its benchmark.

2014 2015 2016 2017 2018 2019 2020 2021 2022 2023 Fund -3.4 22.9 -14.5 36.7 9.1 27.1 -24.3 6.5

-15.9

31.4

4.6

23.8

-22.5

12.7

19.0

0.9

The chart shows how much the Fund increased or decreased in value as a percentage in each year, net of charges (excluding entry charge), and net of tax.

## Performance in the past is not a reliable indicator of future results.

The chart shows the class's investment returns calculated as percentage year-end over year-end change of the class net asset value. In general any past performance takes account of all ongoing charges, but not the entry charge.

The Sub-Fund was launched in 2004. The Class was launched in 2015.

\* Index - MSCI Small Cap Europe (net div. reinvested)