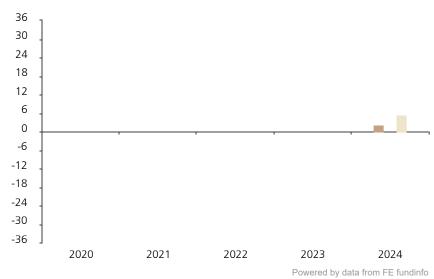

## **Past Performance**

This chart shows the fund's performance as the percentage loss or gain per year over the last 1 years against its benchmark.

The chart shows how much the Fund increased or decreased in value as a percentage in each year, net of charges (excluding entry charge), and net of tax.

## Performance in the past is not a reliable indicator of future results.

The chart shows the class's investment returns calculated as percentage year-end over year-end change of the class net asset value. In general any past performance takes account of all ongoing charges, but not the entry charge.

The Sub-Fund was launched in 2004. The Class was launched in 2015.

\* Index - MSCI Small Cap Europe (net div. reinvested)

|         | 2020 | 2021 | 2022 | 2023 | 2024 |
|---------|------|------|------|------|------|
| Fund    |      |      |      |      | 2.4  |
| Index * |      |      |      |      | 5.5  |