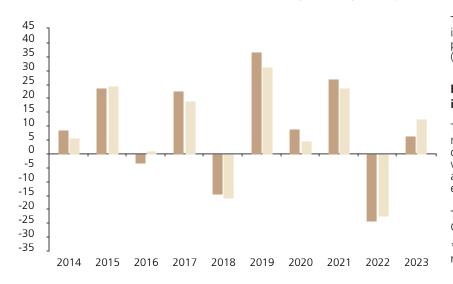

## **Past Performance**

This chart shows the fund's performance as the percentage loss or gain per year over the last 10 years against its benchmark.

The chart shows how much the Fund increased or decreased in value as a percentage in each year, net of charges (excluding entry charge), and net of tax.

## Performance in the past is not a reliable indicator of future results.

The chart shows the class's investment returns calculated as percentage year-end over year-end change of the class net asset value. In general any past performance takes account of all ongoing charges, but not the entry charge.

The Sub-Fund was launched in 2004. The Class was launched in 2010.

\* Index - MSCI Small Cap Europe (net div. reinvested)

|         | 2014 | 2015 | 2016 | 2017 | 2018  | 2019 | 2020 | 2021 | 2022  | 2023 |
|---------|------|------|------|------|-------|------|------|------|-------|------|
| Fund    | 8.6  | 23.9 | -3.4 | 22.8 | -14.6 | 36.6 | 9.1  | 27.0 | -24.3 | 6.4  |
| Index * | 5.7  | 24.4 | 0.9  | 19.0 | -15.9 | 31.4 | 4.6  | 23.8 | -22.5 | 12.7 |