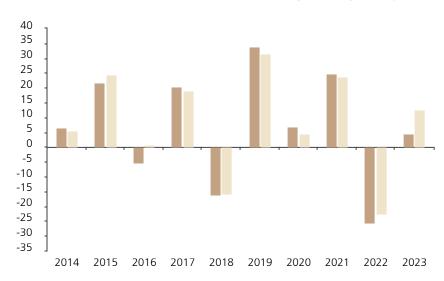

## **Past Performance**

This chart shows the fund's performance as the percentage loss or gain per year over the last 10 years against its benchmark.

The chart shows how much the Fund increased or decreased in value as a percentage in each year, net of charges (excluding entry charge), and net of tax.

## Performance in the past is not a reliable indicator of future results.

The chart shows the class's investment returns calculated as percentage year-end over year-end change of the class net asset value. In general any past performance takes account of all ongoing charges, but not the entry charge.

The unit class launched on 08.10.2004.

\* Index - MSCI Small Cap Europe (net div. reinvested)

|         | 2014 | 2015 | 2016 | 2017 | 2018  | 2019 | 2020 | 2021 | 2022  | 2023 |
|---------|------|------|------|------|-------|------|------|------|-------|------|
| Fund    | 6.6  | 21.6 | -5.2 | 20.5 | -16.2 | 34.1 | 7.0  | 24.7 | -25.6 | 4.7  |
| Index * | 5.7  | 24.4 | 0.9  | 19.0 | -15.9 | 31.4 | 4.6  | 23.8 | -22.5 | 12.7 |