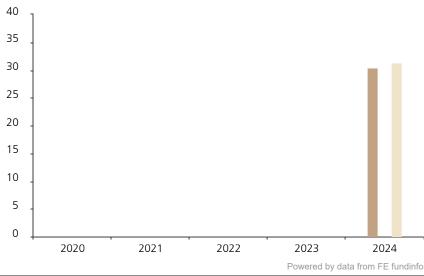

## **Past Performance**

This chart shows the fund's performance as the percentage loss or gain per year over the last 1 years against its benchmark.

 2020
 2021
 2022
 2023
 2024

 Fund
 30.5

 Index \*
 31.4

The Sub-Fund was launched in 2004. The Class was launched in 2023.

Historical performance was calculated in EUR.

\* Index - Russell 1000 Growth (net div. reinvested)