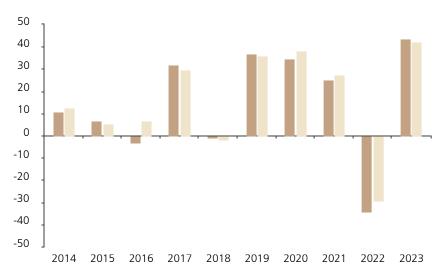

## **Past Performance**

This chart shows the fund's performance as the percentage loss or gain per year over the last 10 years against its benchmark.

The chart shows how much the Fund increased or decreased in value as a percentage in each year, net of charges (excluding entry charge), and net of tax.

## Performance in the past is not a reliable indicator of future results.

The chart shows the class's investment returns calculated as percentage year-end over year-end change of the class net asset value. In general any past performance takes account of all ongoing charges, but not the entry charge.

The Sub-Fund was launched in 2004. The Class was launched in 2008.

\* Index - Russell 1000 Growth (net div. reinvested)

|         | 2014 | 2015 | 2016 | 2017 | 2018 | 2019 | 2020 | 2021 | 2022  | 2023 |
|---------|------|------|------|------|------|------|------|------|-------|------|
| Fund    | 10.9 | 6.9  | -3.2 | 31.8 | -0.2 | 36.9 | 34.7 | 25.4 | -34.1 | 43.9 |
| Index * | 12.5 | 5.2  | 6.6  | 29.7 | -1.9 | 35.9 | 38.1 | 27.3 | -29.3 | 42.3 |