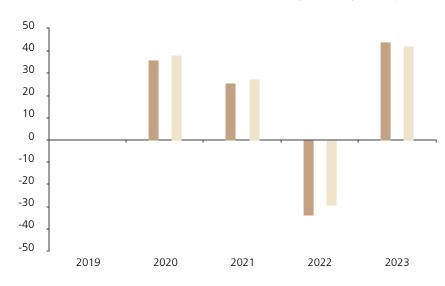

## **Past Performance**

This chart shows the fund's performance as the percentage loss or gain per year over the last 4 years against its benchmark.

The chart shows how much the Fund increased or decreased in value as a percentage in each year, net of charges (excluding entry charge), and net of tax.

## Performance in the past is not a reliable indicator of future results.

The chart shows the class's investment returns calculated as percentage year-end over year-end change of the class net asset value. In general any past performance takes account of all ongoing charges, but not the entry charge.

The Sub-Fund was launched in 2004. The Class was launched in 2019.

\* Index - Russell 1000 Growth (net div. reinvested)

|         | 2019 | 2020 | 2021 | 2022  | 2023 |
|---------|------|------|------|-------|------|
| Fund    |      | 36.0 | 25.6 | -34.0 | 44.2 |
| Index * |      | 38.1 | 27.3 | -29.3 | 42.3 |