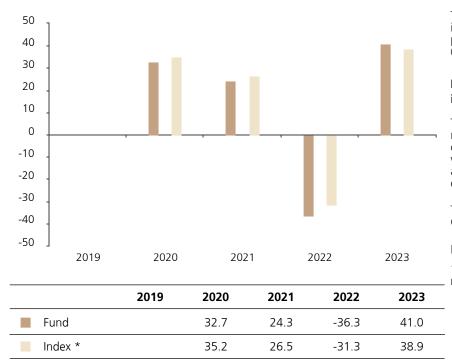

## **Past Performance**

This chart shows the fund's performance as the percentage loss or gain per year over the last 4 years against its benchmark.

The chart shows how much the Fund increased or decreased in value as a percentage in each year, net of charges (excluding entry charge), and net of tax.

## Performance in the past is not a reliable indicator of future results.

The chart shows the class's investment returns calculated as percentage year-end over year-end change of the class net asset value. In general any past performance takes account of all ongoing charges, but not the entry charge.

The Sub-Fund was launched in 2004. The Class was launched in 2019.

Historical performance was calculated in EUR.

\* Index - Russell 1000 Growth (net div. reinvested)