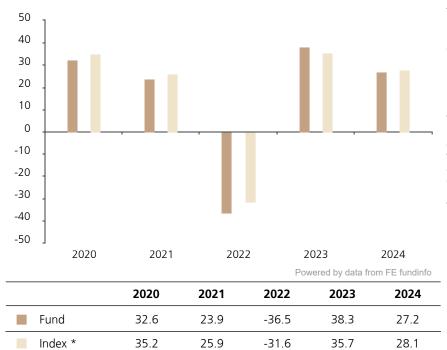

## **Past Performance**

This chart shows the fund's performance as the percentage loss or gain per year over the last 5 years against its benchmark.

The chart shows how much the Fund increased or decreased in value as a percentage in each year, net of charges (excluding entry charge), and net of tax.

## Performance in the past is not a reliable indicator of future results.

The chart shows the class's investment returns calculated as percentage year-end over year-end change of the class net asset value. In general any past performance takes account of all ongoing charges, but not the entry charge.

The Sub-Fund was launched in 2004. The Class was launched in 2019.

Historical performance was calculated in CHF.

\* Index - Russell 1000 Growth (net div. reinvested)