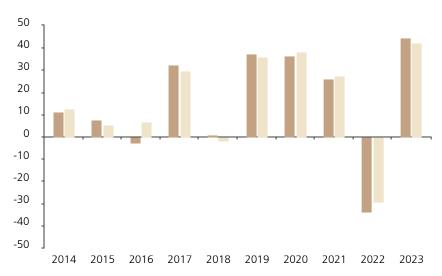

## **Past Performance**

This chart shows the fund's performance as the percentage loss or gain per year over the last 10 years against its benchmark.

The chart shows how much the Fund increased or decreased in value as a percentage in each year, net of charges (excluding entry charge), and net of tax.

## Performance in the past is not a reliable indicator of future results.

The chart shows the class's investment returns calculated as percentage year-end over year-end change of the class net asset value. In general any past performance takes account of all ongoing charges, but not the entry charge.

The Sub-Fund was launched in 2004. The Class was launched in 2013.

\* Index - Russell 1000 Growth (net div. reinvested)

|         | 2014 | 2015 | 2016 | 2017 | 2018 | 2019 | 2020 | 2021 | 2022  | 2023 |
|---------|------|------|------|------|------|------|------|------|-------|------|
| Fund    | 11.4 | 7.5  | -2.7 | 32.5 | 0.3  | 37.5 | 36.4 | 26.0 | -33.8 | 44.6 |
| Index * | 12.5 | 5.2  | 6.6  | 29.7 | -1.9 | 35.9 | 38.1 | 27.3 | -29.3 | 42.3 |