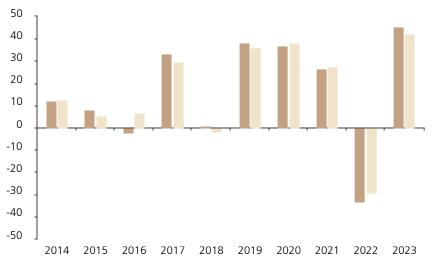

## **Past Performance**

12.5

5.2

Index \*

This chart shows the fund's performance as the percentage loss or gain per year over the last 10 years against its benchmark.

2014 2015 2016 2017 2018 2019 2020 2021 2022 2023 Fund 12.1 8.1 -2.2 33.2 0.9 38.3 37.1 26.7 -33.4 45.4

-1.9

35.9

38.1

27.3

-29.3

42.3

29.7

6.6

The chart shows how much the Fund increased or decreased in value as a percentage in each year, net of charges (excluding entry charge), and net of tax.

## Performance in the past is not a reliable indicator of future results.

The chart shows the class's investment returns calculated as percentage year-end over year-end change of the class net asset value. In general any past performance takes account of all ongoing charges, but not the entry charge.