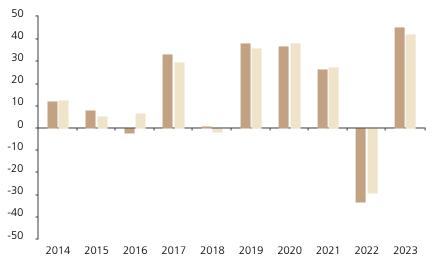

## **Past Performance**

This chart shows the fund's performance as the percentage loss or gain per year over the last 10 years against its benchmark.

The chart shows the class's investment returns calculated as percentage year-end over year-end change of the class net asset value. In general any past performance takes account of all ongoing charges, but not the entry charge.

The Sub-Fund was launched in 2004. The Class was launched in 2011.

The chart shows how much the Fund

Performance in the past is not a reliable

increased or decreased in value as a percentage in each year, net of charges (excluding entry charge), and net of tax.

indicator of future results.

\* Index - Russell 1000 Growth (net div. reinvested)

|         | 2014 | 2015 | 2016 | 2017 | 2018 | 2019 | 2020 | 2021 | 2022  | 2023 |
|---------|------|------|------|------|------|------|------|------|-------|------|
| Fund    | 12.1 | 8.1  | -2.2 | 33.2 | 0.9  | 38.3 | 37.1 | 26.7 | -33.4 | 45.4 |
| Index * | 12.5 | 5.2  | 6.6  | 29.7 | -1.9 | 35.9 | 38.1 | 27.3 | -29.3 | 42.3 |