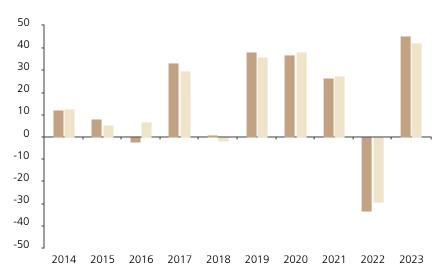

## **Past Performance**

This chart shows the fund's performance as the percentage loss or gain per year over the last 10 years against its benchmark.

The chart shows how much the Fund increased or decreased in value as a percentage in each year, net of charges (excluding entry charge), and net of tax.

## Performance in the past is not a reliable indicator of future results.

The chart shows the class's investment returns calculated as percentage year-end over year-end change of the class net asset value. In general any past performance takes account of all ongoing charges, but not the entry charge.

The Sub-Fund was launched in 2004. The Class was launched in 2009.

\* Index - Russell 1000 Growth (net div. reinvested)

|         | 2014 | 2015 | 2016 | 2017 | 2018 | 2019 | 2020 | 2021 | 2022  | 2023 |
|---------|------|------|------|------|------|------|------|------|-------|------|
| Fund    | 12.0 | 8.0  | -2.2 | 33.1 | 8.0  | 38.2 | 37.0 | 26.6 | -33.5 | 45.3 |
| Index * | 12.5 | 5.2  | 6.6  | 29.7 | -1.9 | 35.9 | 38.1 | 27.3 | -29.3 | 42.3 |