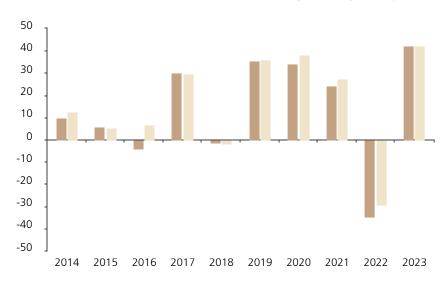

## **Past Performance**

This chart shows the fund's performance as the percentage loss or gain per year over the last 10 years against its benchmark.

The chart shows how much the Fund increased or decreased in value as a percentage in each year, net of charges (excluding entry charge), and net of tax.

## Performance in the past is not a reliable indicator of future results.

The chart shows the class's investment returns calculated as percentage year-end over year-end change of the class net asset value. In general any past performance takes account of all ongoing charges, but not the entry charge.

The unit class launched on 08.10.2004.

\* Index - Russell 1000 Growth (net div. reinvested)

|         | 2014 | 2015 | 2016 | 2017 | 2018 | 2019 | 2020 | 2021 | 2022  | 2023 |
|---------|------|------|------|------|------|------|------|------|-------|------|
| Fund    | 9.7  | 5.8  | -4.1 | 30.4 | -1.2 | 35.5 | 34.3 | 24.1 | -34.8 | 42.4 |
| Index * | 12.5 | 5.2  | 6.6  | 29.7 | -1.9 | 35.9 | 38.1 | 27.3 | -29.3 | 42.3 |