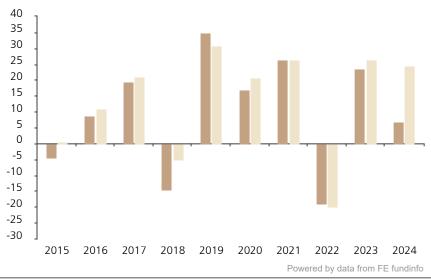

## **Past Performance**

This chart shows the fund's performance as the percentage loss or gain per year over the last 10 years against its benchmark.

2015 2016 2017 2018 2019 2020 2021 2022 2023 2024 Fund -4.6 8.7 19.6 -14.4 35.0 16.8 26.5 -18.8 23.5 7.0 0.7 -5.0 30.9 -19.8 Index \* 10.9 21.2 20.7 26.5 26.5 24.6

The chart shows how much the Fund increased or decreased in value as a percentage in each year, net of charges (excluding entry charge), and net of tax.

## Performance in the past is not a reliable indicator of future results.

The chart shows the class's investment returns calculated as percentage year-end over year-end change of the class net asset value. In general any past performance takes account of all ongoing charges, but not the entry charge.

The Sub-Fund was launched in 1996. The Class was launched in 2013.

\* Index - MSCI USA (net div. reinvested)