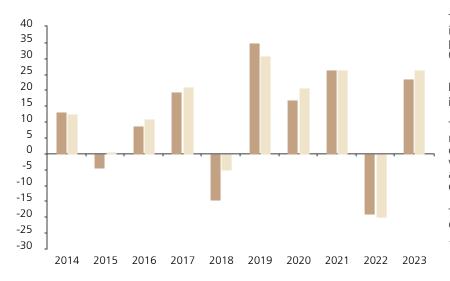

## **Past Performance**

This chart shows the fund's performance as the percentage loss or gain per year over the last 10 years against its benchmark.

The chart shows how much the Fund increased or decreased in value as a percentage in each year, net of charges (excluding entry charge), and net of tax.

## Performance in the past is not a reliable indicator of future results.

The chart shows the class's investment returns calculated as percentage year-end over year-end change of the class net asset value. In general any past performance takes account of all ongoing charges, but not the entry charge.

The Sub-Fund was launched in 1996. The Class was launched in 2013.

\* Index - MSCI USA (net div. reinvested)

|         | 2014 | 2015 | 2016 | 2017 | 2018  | 2019 | 2020 | 2021 | 2022  | 2023 |
|---------|------|------|------|------|-------|------|------|------|-------|------|
| Fund    | 13.1 | -4.6 | 8.7  | 19.6 | -14.4 | 35.0 | 16.8 | 26.5 | -18.8 | 23.5 |
| Index * | 12.7 | 0.7  | 10.9 | 21.2 | -5.0  | 30.9 | 20.7 | 26.5 | -19.8 | 26.5 |