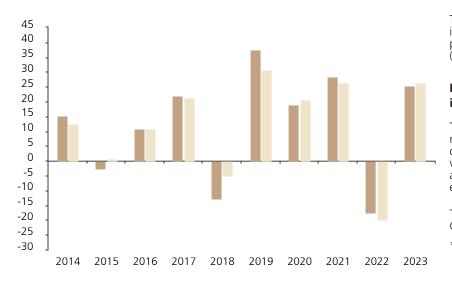

## **Past Performance**

This chart shows the fund's performance as the percentage loss or gain per year over the last 10 years against its benchmark.

|         | 2014 | 2015 | 2016 | 2017 | 2018  | 2019 | 2020 | 2021 | 2022  | 2023 |
|---------|------|------|------|------|-------|------|------|------|-------|------|
| Fund    | 15.4 | -2.7 | 11.0 | 22.1 | -12.7 | 37.7 | 19.1 | 28.6 | -17.5 | 25.5 |
| Index * | 12.7 | 0.7  | 10.9 | 21.2 | -5.0  | 30.9 | 20.7 | 26.5 | -19.8 | 26.5 |

The chart shows how much the Fund increased or decreased in value as a percentage in each year, net of charges (excluding entry charge), and net of tax.

The Sub-Fund was launched in 1996. The Class was launched in 2013.

\* Index - MSCI USA (net div. reinvested)