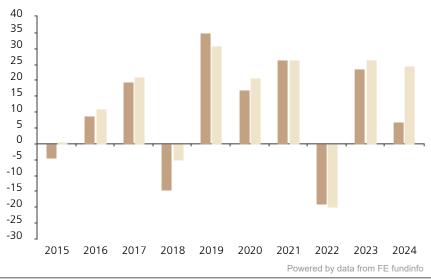

## **Past Performance**

This chart shows the fund's performance as the percentage loss or gain per year over the last 10 years against its benchmark.

2015 2016 2017 2018 2019 2020 2021 2022 2023 2024 Fund -4.6 8.7 19.6 -14.4 35.0 16.8 26.5 -18.8 23.5 7.0 0.7 -5.0 30.9 -19.8 Index \* 10.9 21.2 20.7 26.5 26.5 24.6

The chart shows how much the Fund increased or decreased in value as a percentage in each year, net of charges (excluding entry charge), and net of tax.

## Performance in the past is not a reliable indicator of future results.

The chart shows the class's investment returns calculated as percentage year-end over year-end change of the class net asset value. In general any past performance takes account of all ongoing charges, but not the entry charge.

The unit class launched on 12.11.1996.

\* Index - MSCI USA (net div. reinvested)