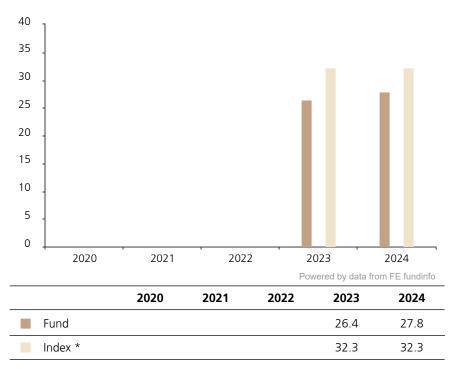

## **Past Performance**

This chart shows the fund's performance as the percentage loss or gain per year over the last 2 years against its benchmark.

The chart shows how much the Fund increased or decreased in value as a percentage in each year, net of charges (excluding entry charge), and net of tax.

## Performance in the past is not a reliable indicator of future results.

The chart shows the class's investment returns calculated as percentage year-end over year-end change of the class net asset value. In general any past performance takes account of all ongoing charges, but not the entry charge.

The Sub-Fund was launched in 2021. The Class was launched in 2022.

Historical performance was calculated in JPY.

\* Index - MSCI AC World (net div. reinv.)