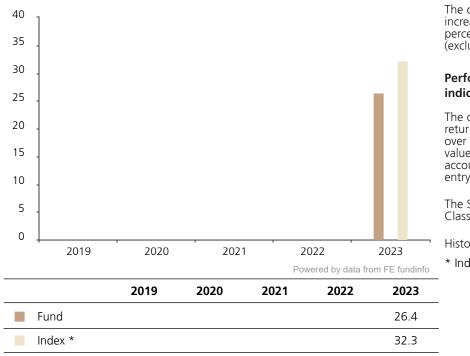

## **Past Performance**

This chart shows the fund's performance as the percentage loss or gain per year over the last 1 years against its benchmark.

The chart shows how much the Fund increased or decreased in value as a percentage in each year, net of charges (excluding entry charge), and net of tax.

## Performance in the past is not a reliable indicator of future results.

The chart shows the class's investment returns calculated as percentage year-end over year-end change of the class net asset value. In general any past performance takes account of all ongoing charges, but not the entry charge.

The Sub-Fund was launched in 2021. The Class was launched in 2022.

Historical performance was calculated in JPY.

\* Index - MSCI AC World (net div. reinv.)