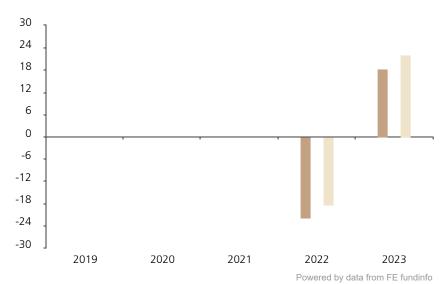

## **Past Performance**

This chart shows the fund's performance as the percentage loss or gain per year over the last 2 years against its benchmark.

Fund 2019 2020 2021 2022 2023

Fund -21.8 18.5

Index \* -18.4 22.2

The chart shows how much the Fund increased or decreased in value as a percentage in each year, net of charges (excluding entry charge), and net of tax.

The unit class launched on 28.10.2021.

\* Index - MSCI AC World (net div. reinv.)