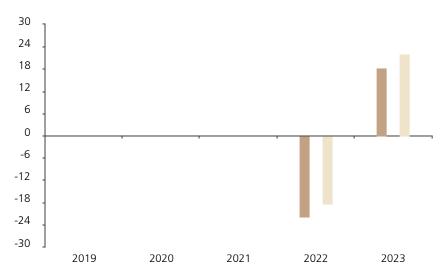

## **Past Performance**

This chart shows the fund's performance as the percentage loss or gain per year over the last 2 years against its benchmark.

The chart shows how much the Fund increased or decreased in value as a percentage in each year, net of charges (excluding entry charge), and net of tax.

## Performance in the past is not a reliable indicator of future results.

The chart shows the class's investment returns calculated as percentage year-end over year-end change of the class net asset value. In general any past performance takes account of all ongoing charges, but not the entry charge.

The unit class launched on 28.10.2021.

\* Index - MSCI AC World (net div. reinv.)

|         | 2019 | 2020 | 2021 | 2022  | 2023 |
|---------|------|------|------|-------|------|
| Fund    |      |      |      | -21.8 | 18.5 |
| Index * |      |      |      | -18.4 | 22.2 |