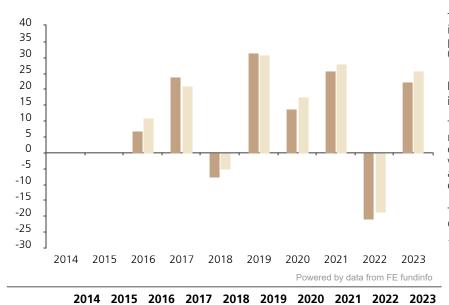

## **Past Performance**

Fund

Index \*

This chart shows the fund's performance as the percentage loss or gain per year over the last 8 years against its benchmark.

6.8

10.9

23.8

21.2

-7.5

-5.0

31.6

31.0

13.8

17.8

25.8

28.2

-20.7

-18.5

22.2

25.7

The chart shows how much the Fund increased or decreased in value as a percentage in each year, net of charges (excluding entry charge), and net of tax.

## Performance in the past is not a reliable indicator of future results.

The chart shows the class's investment returns calculated as percentage year-end over year-end change of the class net asset value. In general any past performance takes account of all ongoing charges, but not the entry charge.

The Sub-Fund was launched in 1999. The Class was launched in 2008.

\* Index - S&P 500 (net div. reinv.)