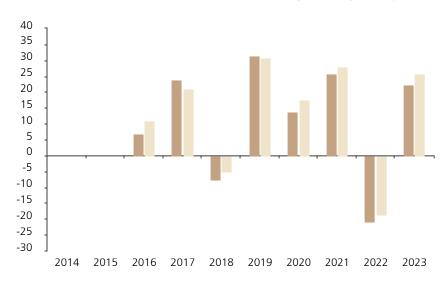

## **Past Performance**

This chart shows the fund's performance as the percentage loss or gain per year over the last 8 years against its benchmark.

The chart shows how much the Fund increased or decreased in value as a percentage in each year, net of charges (excluding entry charge), and net of tax.

## Performance in the past is not a reliable indicator of future results.

The chart shows the class's investment returns calculated as percentage year-end over year-end change of the class net asset value. In general any past performance takes account of all ongoing charges, but not the entry charge.

The Sub-Fund was launched in 1999. The Class was launched in 2008.

\* Index - S&P 500 (net div. reinv.)

|         | 2014 | 2015 | 2016 | 2017 | 2018 | 2019 | 2020 | 2021 | 2022  | 2023 |
|---------|------|------|------|------|------|------|------|------|-------|------|
| Fund    |      |      | 6.8  | 23.8 | -7.5 | 31.6 | 13.8 | 25.8 | -20.7 | 22.2 |
| Index * |      |      | 10.9 | 21.2 | -5.0 | 31.0 | 17.8 | 28.2 | -18.5 | 25.7 |