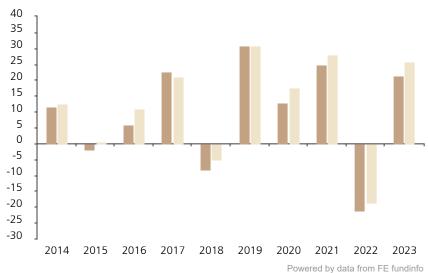

## **Past Performance**

2014

11.7

12.7

Fund

Index \*

2015

-1.9

0.7

2016

6.0

10.9

2017

22.8

21.2

-5.0

31.0

This chart shows the fund's performance as the percentage loss or gain per year over the last 10 years against its benchmark.

mack san soo (ne

 2018
 2019
 2020
 2021
 2022
 2023

 -8.3
 30.7
 13.0
 24.9
 -21.2
 21.4

28.2

-18.5

25.7

17.8

The chart shows how much the Fund increased or decreased in value as a percentage in each year, net of charges (excluding entry charge), and net of tax.

## Performance in the past is not a reliable indicator of future results.

The chart shows the class's investment returns calculated as percentage year-end over year-end change of the class net asset value. In general any past performance takes account of all ongoing charges, but not the entry charge.

The unit class launched on 04.08.1999.

\* Index - S&P 500 (net div. reinv.)