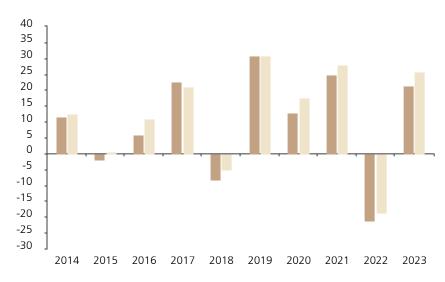

## **Past Performance**

This chart shows the fund's performance as the percentage loss or gain per year over the last 10 years against its benchmark.

The chart shows how much the Fund increased or decreased in value as a percentage in each year, net of charges (excluding entry charge), and net of tax.

## Performance in the past is not a reliable indicator of future results.

The chart shows the class's investment returns calculated as percentage year-end over year-end change of the class net asset value. In general any past performance takes account of all ongoing charges, but not the entry charge.

The unit class launched on 04.08.1999.

\* Index - S&P 500 (net div. reinv.)

|         | 2014 | 2015 | 2016 | 2017 | 2018 | 2019 | 2020 | 2021 | 2022  | 2023 |
|---------|------|------|------|------|------|------|------|------|-------|------|
| Fund    | 11.7 | -1.9 | 6.0  | 22.8 | -8.3 | 30.7 | 13.0 | 24.9 | -21.2 | 21.4 |
| Index * | 12.7 | 0.7  | 10.9 | 21.2 | -5.0 | 31.0 | 17.8 | 28.2 | -18.5 | 25.7 |